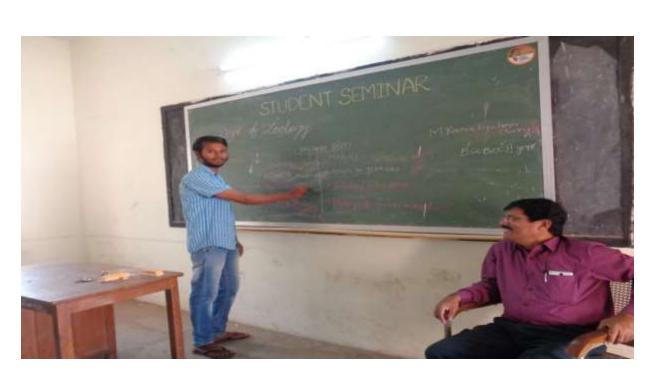

Carbohydrates



S.Ravinder - Nucleic acids



K.Ravalika –Sex Determination



**B.Srikanth** –Nucleic acids



A.Sravani – Somatic Embryogenesis



P.Vignani – Transcription



J.Suresh –Immunology



A.Ravi - Plasmid



Priyanka – Bioremediation



### Arun Raj - Biodiversity



Nainesh -MHC



Jhancy – DNA Replication



Pavani –Cloning vectors



### Rakesh - DNA Super coiling



Student Seminar, delivered on 'Communication Skills in English' on 23-01-2019

#### for BCOM II Year Students



Student Seminar, delivered on 'Tenses' on 12-11-2018 for BCOM II Year Students

DET OF ZOOLOGY

Name: R.Sahithi Topic: Nursery pond management B.Z.C IIIrd (2018 – 19)



Name: Afrah Topic : Digestion B.Z.C III (2018-19)



Name: Suhasini Topic: Stricture of mitochondria B.Z.C IIIrd SEM (2018 -19)



Name: Rambrahma Chary Topic : Difference between Mitosis and Meoisis B.Z.C IIIrd SEM (2018 – 19)



Name:B.Jamuna Topic: Cell cycle B.Z.C IInd (2018 - 19)



Name:D.Mounika Topic: Animal cell structure B.Z.C IInd (2018 - 19)



Name: Thirupathi Topic: Biogeochemical cycle B.Z.C IInd Sem (2018 - 19)



Name: Vandana Topic : Aquatic adaptation B.Z.C IInd Sem (2018 – 19)



Name : Jyothi: Topic: Nitrogen cycle B.Z.C IInd Sem (2018 - 19)



Uday kiran Topic : Digestion Bt .B .Z.C I (2017 -18)



D.Sumuki Topic : Cell division B.Z.C I (2017 – 18)



Name : MD .Arshia Amrin Topic : Cell Cycle, Class : B.Z.C IV Sem (2017 – 18)



K.Kiran-006-15-4010-B.Sc(MPC)II-TM

K.Nagesh-006-16-4423- B.Sc(MPC) II EM



A.Santhosh BSc(MPCs)-III EM

K.Anil,MPCs-III EM



S.Anusha ,MPC-III EM

T.Sucharitha, MPC