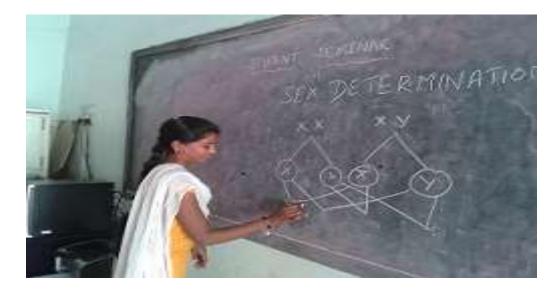

. eet Biology Ferfilization. Name of the Topic : Hours required : 1 Hour Learning Objectivities : Previous Knowledge to be reminded : (Continue on the revers side if needed) Topic Synopsis : ovule in various ways. - The pollen tube enters the 2. Chalazogamy - Mesogen 3 1. Porogamy They are. chalaza -integumen O Micropyle > Pollen tube chala zogamu DIEGANTY Mesogam Examples / illustrations : Additional inputs : Teaching Aids used : charts. References cited: Telugu academy text book. Student activity planned after the teaching : Activity planned outside the Class Room, if any : Any other activity : Signature of the Lecturer

# **ONLINE (ZOOM) TEACHING**











## **STUDENT SEMINARS**



Anjali -Polysaccharides



Monosaccharides



Priyanka – Carbohydrates



S.Ravinder - Nucleic acids



K.Ravalika –Sex Determination



**B.Srikanth** –Nucleic acids



A.Sravani – Somatic Embryogenesis



P.Vignani – Transcription



J.Suresh –Immunology



A.Ravi - Plasmid



Priyanka – Bioremediation



### Arun Raj - Biodiversity



Nainesh -MHC



Jhancy – DNA Replication



Pavani –Cloning vectors



### Rakesh - DNA Super coiling



Student Seminar, delivered on 'Communication Skills in English' on 23-01-2019

#### for BCOM II Year Students



Student Seminar, delivered on 'Tenses' on 12-11-2018 for BCOM II Year Students

DET OF ZOOLOGY

Name: R.Sahithi Topic: Nursery pond management B.Z.C IIIrd (2018 – 19)



Name: Afrah Topic : Digestion B.Z.C III (2018-19)



Name: Suhasini Topic: Stricture of mitochondria B.Z.C IIIrd SEM (2018 -19)



Name: Rambrahma Chary Topic : Difference be