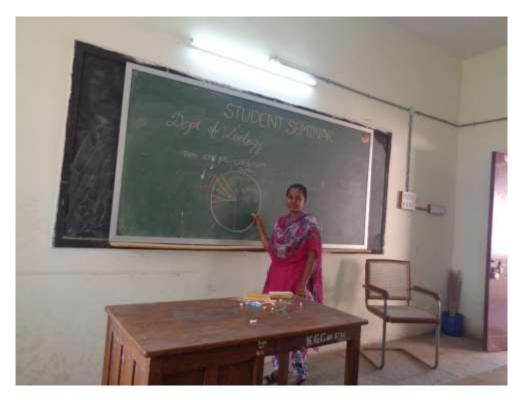

eic acids



A.Sravani – Somatic Embryogenesis



P.Vignani – Transcription



J.Suresh –Immunology



A.Ravi - Plasmid



Priyanka – Bioremediation



### Arun Raj - Biodiversity



Nainesh -MHC



Jhancy – DNA Replication



Pavani –Cloning vectors



### Rakesh - DNA Super coiling



Student Seminar, delivered on 'Communication Skills in English' on 23-01-2019

#### for BCOM II Year Students



Student Seminar, delivered on 'Tenses' on 12-11-2018 for BCOM II Year Students

DET OF ZOOLOGY

Name: R.Sahithi Topic: Nursery pond management B.Z.C IIIrd (2018 – 19)



Name: Afrah Topic : Digestion B.Z.C III (2018-19)



Name: Suhasini Topic: Stricture of mitochondria B.Z.C IIIrd SEM (2018 -19)



Name: Rambrahma Chary Topic : Difference between Mitosis and Meoisis B.Z.C IIIrd SEM (2018 – 19)



Name:B.Jamuna Topic: Cell cycle B.Z.C IInd (2018 - 19)



Name:D.Mounika Topic: Animal cell structure B.Z.C IInd (2018 - 19)



Name: Thirupathi Topic: Biogeochemical cycle B.Z.C IInd Sem (2018 - 19)



Name: Vandana Topic : Aquatic adaptation B.Z.C IInd Sem (2018 – 19)



Name : Jyothi: Topic: Nitrogen cycle B.Z.C IInd Sem (2018 - 19)



Uday kiran Topic : Digestion Bt .B .Z.C I (2017 -18)



D.Sumuki Topic : Cell division B.Z.C I (2017 – 18)



Name : MD .Arshia Amrin Topic : Cell Cycle, Class : B.Z.C IV Sem (2017 – 18)



K.Kiran-006-15-4010-B.Sc(MPC)II-TM

K.Nagesh-006-16-4423- B.Sc(MPC) II EM



A.Santhosh BSc(MPCs)-III EM

K.Anil,MPCs-III EM



S.Anusha ,MPC-III EM

T.Sucharitha, MPCs-III EM



G.Naresh ,MPCs-I B

M.Anil,MPCs-I B



M.Vaishnavi, MPCs-I B EM

S.Ravi varma, MPCs-I C