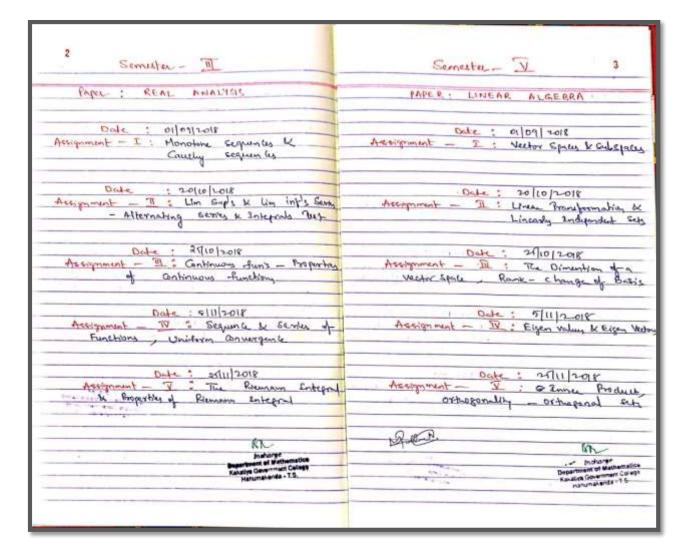

## **TEACHING DIARY**

## 2019 - 2020

| (Accredited with                           |                      |
|--------------------------------------------|----------------------|
| (                                          |                      |
|                                            | INC DIARY            |
| TEACH                                      | demic Year : 2019-20 |
| The A MIT ALLARAL                          | FOUL                 |
| Name: DY B. VIJAYAPAL &<br>Subject: 201604 | College Code No. OOG |