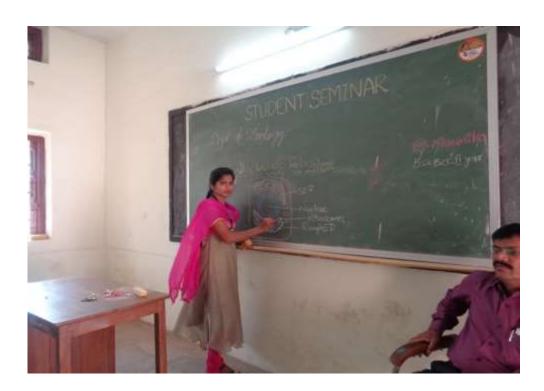

i – Transcription



J.Suresh –Immunology



A.Ravi - Plasmid



Priyanka – Bioremediation



### Arun Raj - Biodiversity



Nainesh -MHC



Jhancy – DNA Replication



Pavani –Cloning vectors



### Rakesh - DNA Super coiling



Student Seminar, delivered on 'Communication Skills in English' on 23-01-2019

#### for BCOM II Year Students



Student Seminar, delivered on 'Tenses' on 12-11-2018 for BCOM II Year Students

DET OF ZOOLOGY

Name: R.Sahithi Topic: Nursery pond management B.Z.C IIIrd (2018 – 19)



Name: Afrah Topic : Digestion B.Z.C III (2018-19)



Name: Suhasini Topic: Stricture of mitochondria B.Z.C IIIrd SEM (2018 -19)



Name: Rambrahma Chary Topic : Difference between Mitosis and Meoisis B.Z.C IIIrd SEM (2018 – 19)



Name:B.Jamuna Topic: Cell cycle B.Z.C IInd (2018 - 19)



Name:D.Mounika Topic: Animal cell structure B.Z.C IInd (2018 - 19)



Name: Thirupathi Topic: Biogeochemical cycle B.Z.C IInd Sem (2018 - 19)



Name: Vandana Topic : Aquatic adaptation B.Z.C IInd Sem (2018 – 19)



Name : Jyothi: Topic: Nitrogen cycle B.Z.C IInd Sem (2018 - 19)



Uday kiran Topic : Digestion Bt .B .Z.C I (2017 -18)



D.Sumuki Topic : Cell division B.Z.C I (2017 – 18)



Name : MD .Arshia Amrin Topic : Cell Cycle, Class : B.Z.C IV Sem (2017 – 18)



K.Kiran-006-15-4010-B.Sc(MPC)II-TM

K.Nagesh-006-16-4423- B.Sc(MPC) II EM



A.Santhosh BSc(MPCs)-III EM

K.Anil,MPCs-III EM



S.Anusha ,MPC-III EM

T.Sucharitha, MPCs-III EM



G.Naresh ,MPCs-I B

M.Anil,MPCs-I B



M.Vaishnavi, MPCs-I B EM

S.Ravi varma, MPCs-I C



R.Shravani MPCs-I C

Vineeth, MPCs-IC



Md.Akbar Pasha