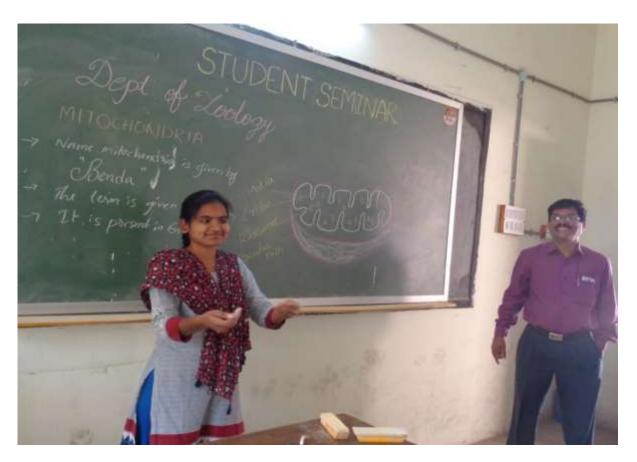

TUDENT SEMINARS**



Anjali -Polysaccharides



Monosaccharides



Priyanka – Carbohydrates



S.Ravinder - Nucleic acids



K.Ravalika –Sex Determination



**B.Srikanth** –Nucleic acids



A.Sravani – Somatic Embryogenesis



P.Vignani – Transcription



J.Suresh –Immunology



A.Ravi - Plasmid



Priyanka – Bioremediation



### Arun Raj - Biodiversity



Nainesh -MHC



Jhancy – DNA Replication



Pavani –Cloning vectors



### Rakesh - DNA Super coiling



Student Seminar, delivered on 'Communication Skills in English' on 23-01-2019

#### for BCOM II Year Students



Student Seminar, delivered on 'Tenses' on 12-11-2018 for BCOM II Year Students

DET OF ZOOLOGY

Name: R.Sahithi Topic: Nursery pond management B.Z.C IIIrd (2018 – 19)



Name: Afrah Topic : Digestion B.Z.C III (2018-19)



Name: Suhasini Topic: Stricture of mitochondria B.Z.C IIIrd SEM (2018 -19)



Name: Rambrahma Chary Topic : Difference between Mitosis and Meoisis B.Z.C IIIrd SEM (2018 – 19)



Name:B.Jamuna Topic: Cell cycle B.Z.C IInd (2018 - 19)



Name:D.Mounika Topic: Animal cell structure B.Z.C IInd (2018 - 19)



Name: Thirupathi Topic: Biogeochemical cycle B.Z.C IInd Sem (2018 - 19)



Name: Vandana Topic : Aquatic adaptation B.Z.C IInd Sem (2018 – 19)



Name : Jyothi: Topic: Nitrogen cycle B.Z.C IInd Sem (2018 - 19)



Uday kiran Topic : Digestion Bt .B .Z.C I (2017 -18)



D.Sumuki Topic : Cell division B.Z.C I (2017 – 18)



Name : MD .Arshia Amrin Topic : Cell Cycle, Class : B.Z.C IV Sem (2017 – 18)



K.Kiran-006-15-4010-B.Sc(MPC)II-TM

K.Nagesh-006-16-4423- B.Sc(MPC) II EM



A.Santhosh B