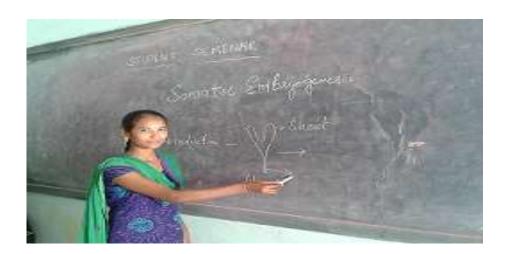

1 Hour Learning Objectivities : Previous Knowledge to be reminded : (Continue on the revers side if needed) Topic Synopsis : ovule in various ways. - The pollen tube enters the 2. Chalazogamy - Mesogen 3 1. Porogamy They are. chalaza -integumen O Micropyle > Pollen tube chala zogamu DIEGANTY Mesogam Examples / illustrations : Additional inputs : Teaching Aids used : charts. References cited: Telugu academy text book. Student activity planned after the teaching : Activity planned outside the Class Room, if any : Any other activity : Signature of the Lecturer

# **ONLINE (ZOOM) TEACHING**











## **STUDENT SEMINARS**



Anjali -Polysaccharides



Monosaccharides



Priyanka – Carbohydrates



S.Ravinder - Nucleic acids



K.Ravalika –Sex Determination



**B.Srikanth** –Nucleic acids



A.Sravani – Somatic Embryogenesis



P.Vignani – Transcription



J.Suresh –Immunology



A.Ravi - Plasmid



Priyanka – Bioremediation



### Arun Raj - Biodiversity



Nainesh -MHC



Jhancy – DNA Replication



Pavani –Cloning vectors



### Rakesh - DNA Super coiling



Student Seminar, delivered on 'Communication Skills in English' on 23-01-2019

#### for BCOM II Year Students



Student Seminar, delivered on 'Tenses' on 12-11-2018 for BCOM II Year Students

DET OF ZOOLOGY

Name: R.Sahithi Topic: Nursery pond management B.Z.C IIIrd (2018 – 19)



Name: Afrah Topic : Digestion B.Z.C III (2018-19)



Name: Suhasini Topic: Stricture of mitochondria B.Z.C IIIrd SEM (2018 -19)



Name: Rambrahma Chary Topic : Difference between Mitosis and Meoisis B.Z.C IIIrd SEM (2018 – 19)



Name:B.Ja